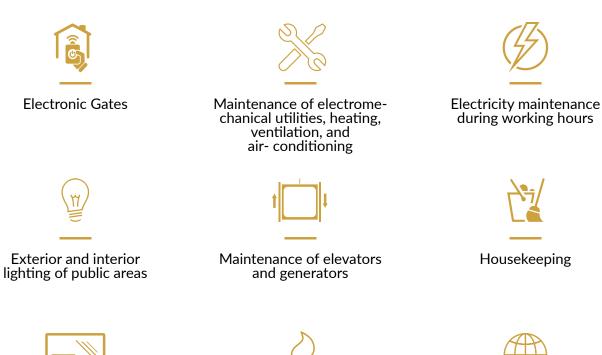

### **FACILITY & PROPERTY MANAGEMENT**

External facade cleaning services

Firefighting and fire alarm maintenance for service area

Housekeeping

Landscape, ramps, parking area, continuous maintenance