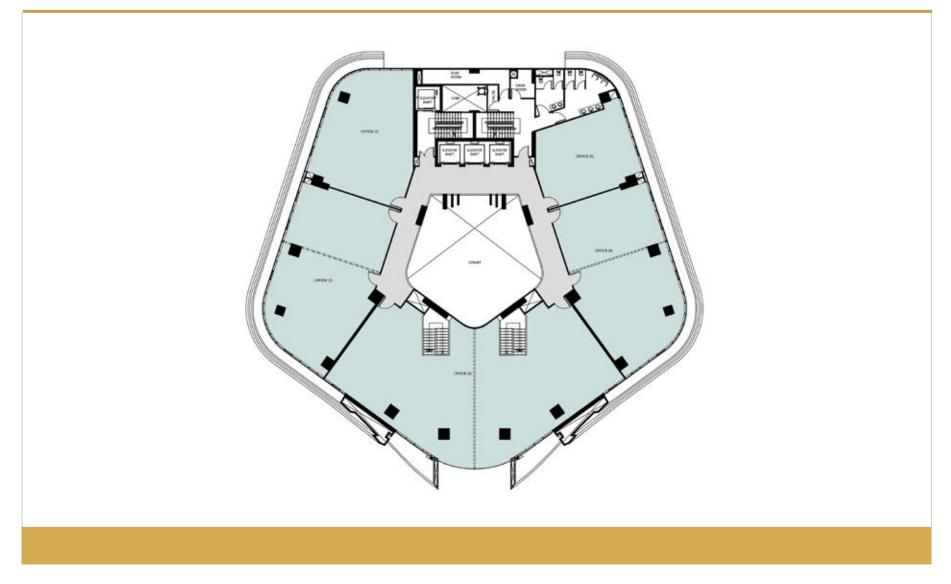

nd 24-hour security.

#### <u>"It's the new epicenter of business in New Cairo"</u>

# C.C.C LOCATION



# LOCATION

The most exclusive address for your business space

**CCC** is perfectly located in the middle of the financial district in New Cairo only seconds from south  $90^{TH}$ .

It offers a strategic advantage of being in close to everywhere :

- CAIRO CAPITAL CENTER is accessible from the Ring Road and Cairo / Suez Road in less than 3 minutes.
- Short drive away from Heliopolis, Nasr City, El Rehab City and Madinaty.
- Less than 30 minutes away from the New Administrative Capital, Maadi, El Sherouk City and El Obour City.



# FACTS



# FLOOR & UNIT PLANS



## **BASEMENT** 03-FLOOR PLAN



## **BASEMENT** 02-FLOOR PLAN



# **BASEMENT** 01-FLOOR PLAN



# **FIRST FLOOR PLAN**



## **GROUND FLOOR PLAN**



# **TYPICAL FLOOR PLAN**



## **6<sup>TH</sup> FLOOR PLAN**



# **TYPICAL UNIT PLANS**



# **TYPICAL UNIT PLANS**



# **BUILDING** FEATURES

# **BUILDING FEATURES**

Complete façade work (structural double glazing and aluminum, cladding for all elevations).

Complete finishing for the basement and floors area equipped with exhaust fans, fire alarm, and firefighting systems.

For the common areas; super standard finishing for the lobby and front, back and services corridors; complete with the fresh air, exhaust air ducting system, air-condition (HVAC).

#### Administrative Area :

- Electrical distribution panel complete with main and secondary circuits breakers (MDP, EMDP + generator).
- > Complete wiring system for lighting and power sockets.
- > All wall