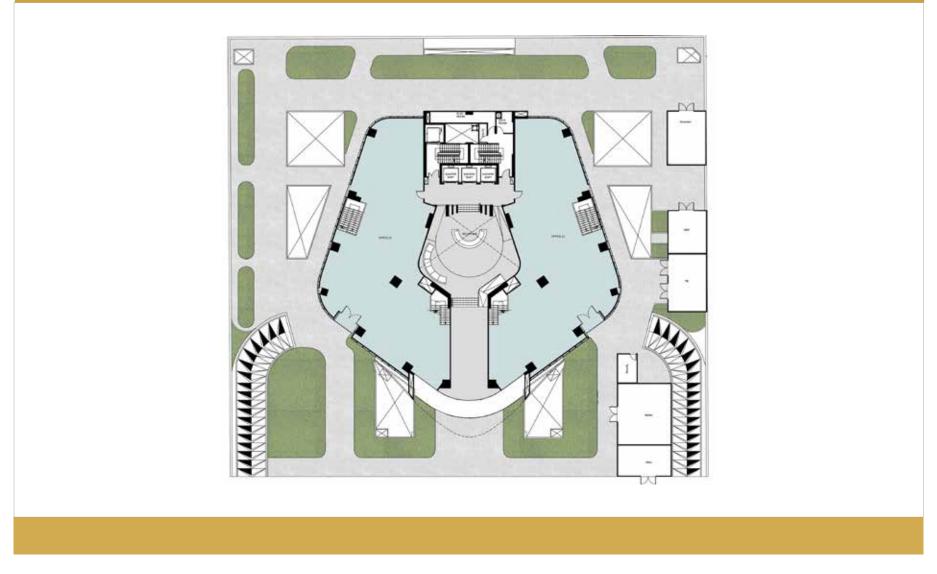

u>"It's the new epicenter of business in New Cairo"</u>

# C.C.C LOCATION



# LOCATION

The most exclusive address for your business space

**CCC** is perfectly located in the middle of the financial district in New Cairo only seconds from south  $90^{TH}$ .

It offers a strategic advantage of being in close to everywhere :

- CAIRO CAPITAL CENTER is accessible from the Ring Road and Cairo / Suez Road in less than 3 minutes.
- Short drive away from Heliopolis, Nasr City, El Rehab City and Madinaty.
- Less than 30 minutes away from the New Administrative Capital, Maadi, El Sherouk City and El Obour City.



# FACTS



# FLOOR & UNIT PLANS



## **BASEMENT** 03-FLOOR PLAN



## **BASEMENT** 02-FLOOR PLAN



# **BASEMENT** 01-FLOOR PLAN



# **FIRST FLOOR PLAN**



## **GROUND FLOOR PLAN**



# **TYPICAL FLOOR PLAN**



## **6<sup>TH</sup> FLOOR PLAN**



# **TYPICAL UNIT PLANS**



# **TYPICAL UNIT PLANS**



# **BUILDING** FEATURES

# **BUILDING FEATURES**

Complete façade work (structural double glazing and aluminum, cladding for all elevations).

Complete finishing for the basement and floors area equipped with exhaust fans, fire alarm, and firefighting systems.

For the common areas; super standard finishing for the lobby and front, back and services corridors; complete with the fresh air, exhaust air ducting system, air-condition (HVAC).

#### Administrative Area :

- Electrical distribution panel complete with main and secondary circuits breakers (MDP, EMDP + generator).
- > Complete wiring system for lighting and power sockets.
- > All walls in the common areas plaste