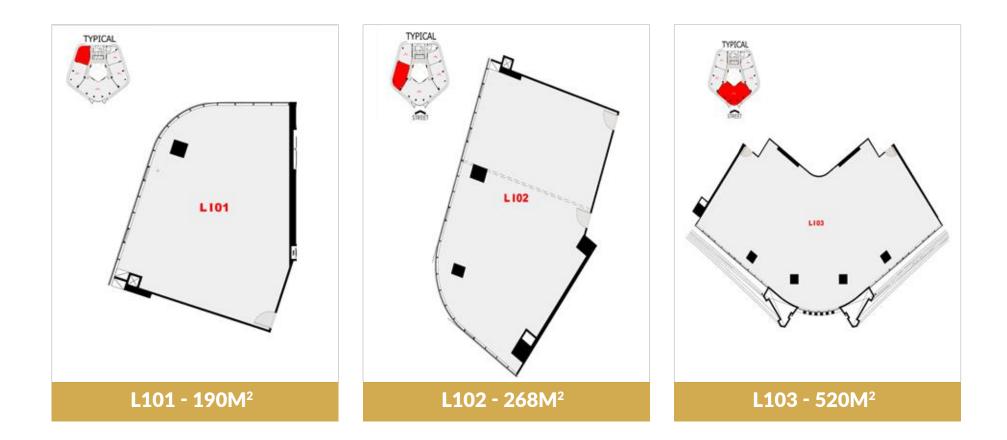

most exclusive address for your business space

**CCC** is perfectly located in the middle of the financial district in New Cairo only seconds from south  $90^{TH}$ .

It offers a strategic advantage of being in close to everywhere :

- CAIRO CAPITAL CENTER is accessible from the Ring Road and Cairo / Suez Road in less than 3 minutes.
- Short drive away from Heliopolis, Nasr City, El Rehab City and Madinaty.
- Less than 30 minutes away from the New Administrative Capital, Maadi, El Sherouk City and El Obour City.



# FACTS



# FLOOR & UNIT PLANS



## **BASEMENT** 03-FLOOR PLAN



## **BASEMENT** 02-FLOOR PLAN



# **BASEMENT** 01-FLOOR PLAN



# **FIRST FLOOR PLAN**



## **GROUND FLOOR PLAN**



# **TYPICAL FLOOR PLAN**



## **6<sup>TH</sup> FLOOR PLAN**



# **TYPICAL UNIT PLANS**



# **TYPICAL UNIT PLANS**



# **BUILDING** FEATURES

# **BUILDING FEATURES**

Complete façade work (structural double glazing and aluminum, cladding for all elevations).

Complete finishing for the basement and floors area equipped with exhaust fans, fire alarm, and firefighting systems.

For the common areas; super standard finishing for the lobby and front, back and services corridors; complete with the fresh air, exhaust air ducting system, air-condition (HVAC).

#### Administrative Area :

- Electrical distribution panel complete with main and secondary circuits breakers (MDP, EMDP + generator).
- > Complete wiring system for lighting and power sockets.
- > All walls in the common areas plastered.
- > Complete fire alarm and firefighting systems.
- Supply and return outlets for chill