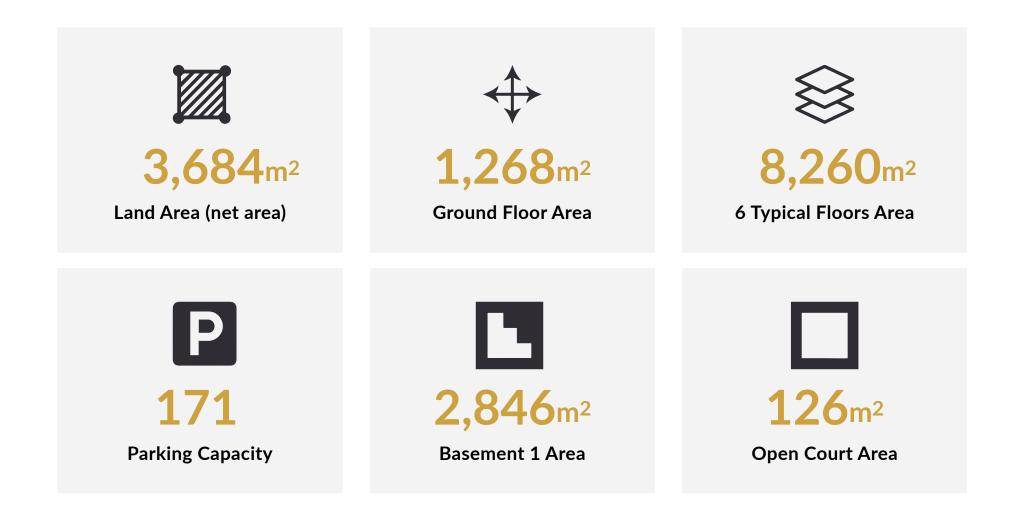

onal business services and open court. The space features secured parking, a VIP drop-off area, express elevators, parking with electronic access, and 24-hour security.

#### <u>"It's the new epicenter of business in New Cairo"</u>

# C.C.C LOCATION



# LOCATION

The most exclusive address for your business space

**CCC** is perfectly located in the middle of the financial district in New Cairo only seconds from south  $90^{TH}$ .

It offers a strategic advantage of being in close to everywhere :

- CAIRO CAPITAL CENTER is accessible from the Ring Road and Cairo / Suez Road in less than 3 minutes.
- Short drive away from Heliopolis, Nasr City, El Rehab City and Madinaty.
- Less than 30 minutes away from the New Administrative Capital, Maadi, El Sherouk City and El Obour City.



# FACTS



# FLOOR & UNIT PLANS



## **BASEMENT** 03-FLOOR PLAN



## **BASEMENT** 02-FLOOR PLAN



# **BASEMENT** 01-FLOOR PLAN



# **FIRST FLOOR PLAN**



## **GROUND FLOOR PLAN**



# **TYPICAL FLOOR PLAN**



## **6<sup>TH</sup> FLOOR PLAN**



# **TYPICAL UNIT PLANS**



# **TYPICAL UNIT PLANS**



# **BUILDING** FEATURES

# **BUILDING FEATURES**

Complete façade work (structural double glazing and aluminum, cladding for all elevations).

Complete finishing for the basement and floors area equipped with exhaust fans, fire alarm, and firefighting systems.

For the common areas; super standard finishing for the lobby and front, back and services corridors; complete with the fresh air, exhaust air ducting system, air-condition (HVAC).

#### Administrative Area :

- Electrical distribution panel