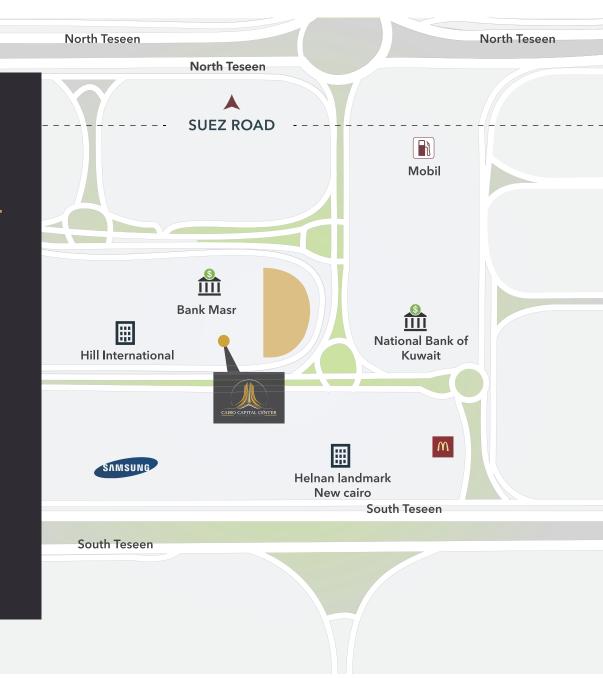

# LOCATION

The most exclusive address for your business space

**CCC** is perfectly located in the middle of the financial district in New Cairo only seconds from south  $90^{TH}$ .

It offers a strategic advantage of being in close to everywhere :

- CAIRO CAPITAL CENTER is accessible from the Ring Road and Cairo / Suez Road in less than 3 minutes.
- Short drive away from Heliopolis, Nasr City, El Rehab City and Madinaty.
- Less than 30 minutes away from the New Administrative Capital, Maadi, El Sherouk City and El Obour City.