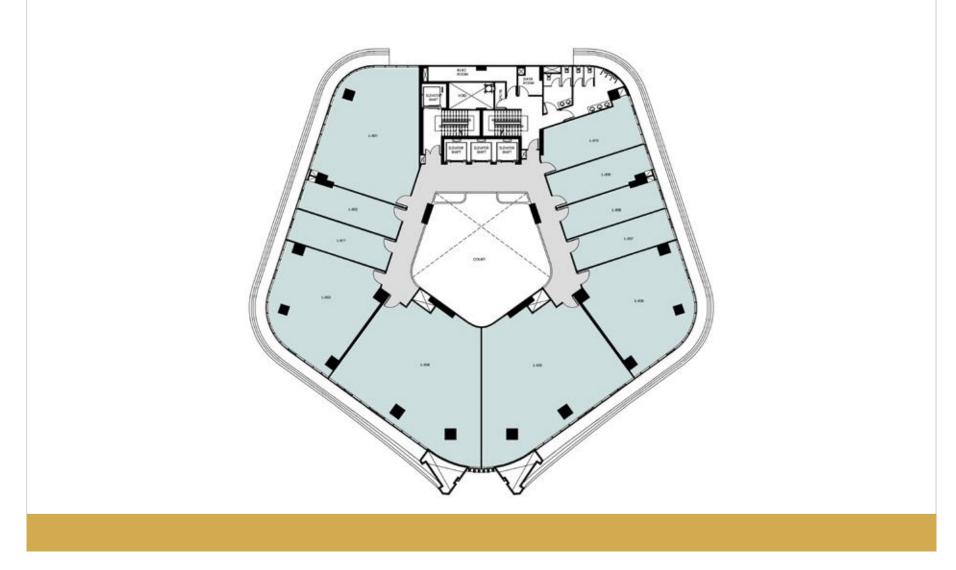

LOCATION



# LOCATION

The most exclusive address for your business space

**CCC** is perfectly located in the middle of the financial district in New Cairo only seconds from south  $90^{TH}$ .

It offers a strategic advantage of being in close to everywhere :

- CAIRO CAPITAL CENTER is accessible from the Ring Road and Cairo / Suez Road in less than 3 minutes.
- Short drive away from Heliopolis, Nasr City, El Rehab City and Madinaty.
- Less than 30 minutes away from the New Administrative Capital, Maadi, El Sherouk City and El Obour City.



# FACTS



# FLOOR & UNIT PLANS



## **BASEMENT** 03-FLOOR PLAN



## **BASEMENT** 02-FLOOR PLAN



# **BASEMENT** 01-FLOOR PLAN



# **FIRST FLOOR PLAN**



## **GROUND FLOOR PLAN**



# **TYPICAL FLOOR PLAN**



## **6<sup>TH</sup> FLOOR PLAN**



# **TYPICAL UNIT PLANS**



# **TYPICAL UNIT PLANS**



# **BUILDING** FEATURES

# **BUILDING FEATURES**

Complete façade work (structural double glazing and aluminum, cladding for all elevations).

Complete finishing for the basement and floors area equipped with exhaust fans, fire alarm, and firefighting systems.

For the common areas; super standard finishing for the lobby and front, back and services corridors; complete with the fresh air, exhaust air ducting system, air-condition (HVAC).

#### Administrative Area :

- Electrical distribution panel complete with main and secondary circuits breakers (MDP, EMDP + generator).
- > Complete wiring system for lighting and power sockets.
- > All walls in the common areas plastered.
- > Complete fire alarm and firefighting systems.
- Supply