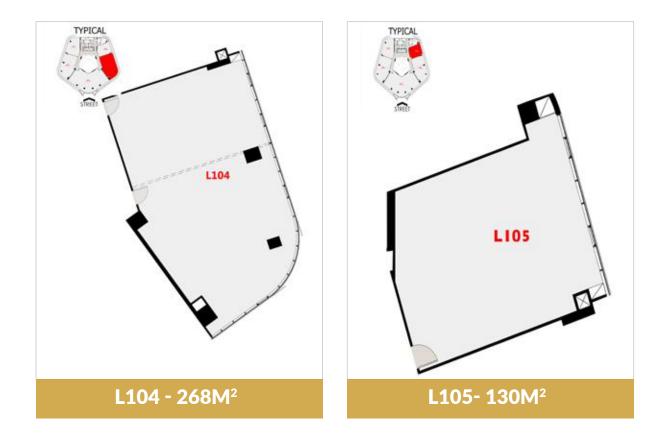

your business space

**CCC** is perfectly located in the middle of the financial district in New Cairo only seconds from south  $90^{TH}$ .

It offers a strategic advantage of being in close to everywhere :

- CAIRO CAPITAL CENTER is accessible from the Ring Road and Cairo / Suez Road in less than 3 minutes.
- Short drive away from Heliopolis, Nasr City, El Rehab City and Madinaty.
- Less than 30 minutes away from the New Administrative Capital, Maadi, El Sherouk City and El Obour City.



# FACTS



# FLOOR & UNIT PLANS



## **BASEMENT** 03-FLOOR PLAN



## **BASEMENT** 02-FLOOR PLAN



# **BASEMENT** 01-FLOOR PLAN



# **FIRST FLOOR PLAN**



## **GROUND FLOOR PLAN**



# **TYPICAL FLOOR PLAN**



## **6<sup>TH</sup> FLOOR PLAN**



# **TYPICAL UNIT PLANS**



# **TYPICAL UNIT PLANS**



# **BUILDING** FEATURES

# **BUILDING FEATURES**

Complete façade work (structural double glazing and aluminum, cladding for all elevations).

Complete finishing for the basement and floors area equipped with exhaust fans, fire alarm, and firefighting systems.

For the common areas; super standard finishing for the lobby and front, back and services corridors; complete with the fresh air, exhaust air ducting system, air-condition (HVAC).

#### Administrative Area :

- Electrical distribution panel complete with main and secondary circuits breakers (MDP, EMDP + generator).
- > Complete wiring system for lighting and power sockets.
- > All walls in the common areas plastered.
- > Complete fire alarm and firefighting systems.
- Supply and return outlets for chilled water fan coil system + B