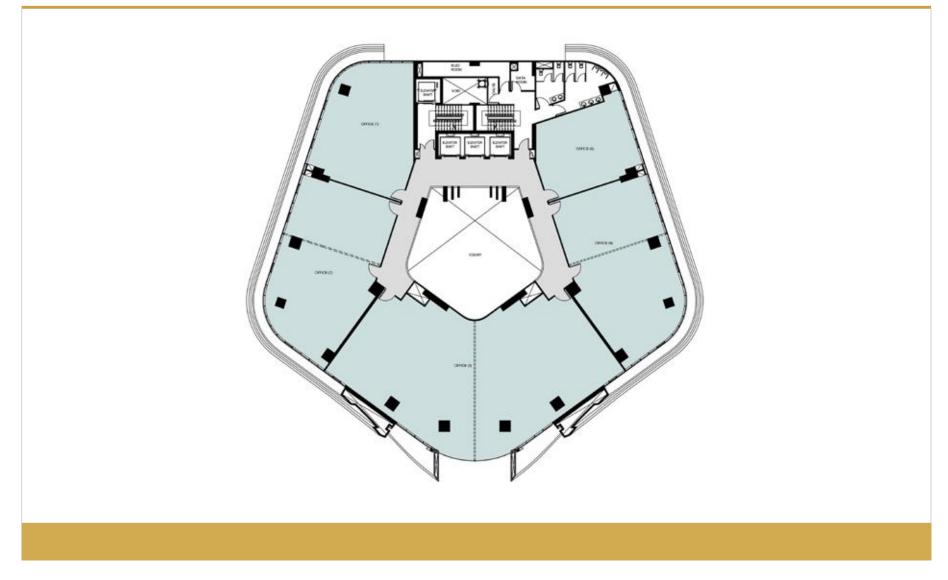

business in New Cairo"</u>

# C.C.C LOCATION



# LOCATION

The most exclusive address for your business space

**CCC** is perfectly located in the middle of the financial district in New Cairo only seconds from south  $90^{TH}$ .

It offers a strategic advantage of being in close to everywhere :

- CAIRO CAPITAL CENTER is accessible from the Ring Road and Cairo / Suez Road in less than 3 minutes.
- Short drive away from Heliopolis, Nasr City, El Rehab City and Madinaty.
- Less than 30 minutes away from the New Administrative Capital, Maadi, El Sherouk City and El Obour City.



# FACTS



# FLOOR & UNIT PLANS



## **BASEMENT** 03-FLOOR PLAN



## **BASEMENT** 02-FLOOR PLAN



# **BASEMENT** 01-FLOOR PLAN



# **FIRST FLOOR PLAN**



## **GROUND FLOOR PLAN**



# **TYPICAL FLOOR PLAN**



## **6<sup>TH</sup> FLOOR PLAN**



# **TYPICAL UNIT PLANS**



# **TYPICAL UNIT PLANS**



# **BUILDING** FEATURES

# **BUILDING FEATURES**

Complete façade work (structural double glazing and aluminum, cladding for all elevations).

Complete finishing for the basement and floors area equipped with exhaust fans, fire alarm, and firefighting systems.

For the common areas; super standard finishing for the lobby and front, back and services corridors; complete with the fresh air, exhaust air ducting system, air-condition (HVAC).

#### Administrative Area :

- Electrical distribution panel complete with main and secondary circuits breakers (MDP, EMDP + generator).
- > Complete wiring system for lighting and power sockets.
- > All walls in the common areas plastered.
- > Complete fire alarm