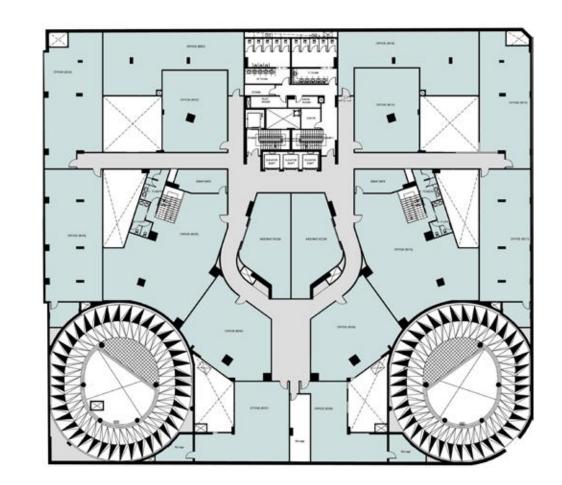

with electronic access, and 24-hour security.

#### <u>"It's the new epicenter of business in New Cairo"</u>

# C.C.C LOCATION



# LOCATION

The most exclusive address for your business space

**CCC** is perfectly located in the middle of the financial district in New Cairo only seconds from south  $90^{TH}$ .

It offers a strategic advantage of being in close to everywhere :

- CAIRO CAPITAL CENTER is accessible from the Ring Road and Cairo / Suez Road in less than 3 minutes.
- Short drive away from Heliopolis, Nasr City, El Rehab City and Madinaty.
- Less than 30 minutes away from the New Administrative Capital, Maadi, El Sherouk City and El Obour City.



# FACTS



# FLOOR & UNIT PLANS



## **BASEMENT** 03-FLOOR PLAN



## **BASEMENT** 02-FLOOR PLAN



# **BASEMENT** 01-FLOOR PLAN



# **FIRST FLOOR PLAN**



## **GROUND FLOOR PLAN**



# **TYPICAL FLOOR PLAN**



## **6<sup>TH</sup> FLOOR PLAN**



# **TYPICAL UNIT PLANS**



# **TYPICAL UNIT PLANS**



# **BUILDING** FEATURES

# **BUILDING FEATURES**

Complete façade work (structural double glazing and aluminum, cladding for all elevations).

Complete finishing for the basement and floors area equipped with exhaust fans, fire alarm, and firefighting systems.

For the common areas; super standard finishing for the lobby and front, back and services corridors; complete with the fresh air, exhaust air ducting system, air-condition (HVAC).

#### Administrative Area :

- Electrical distribution panel complete with main and secondary circuits breakers (MDP, EMDP + generator).
- > Complete wiring system for lighting and p